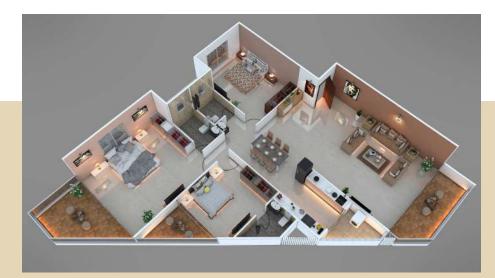

#### Expansive 4 BHK Residences with refined layouts

Thoughtfully designed spacious homes with well-planned layouts that maximize natural light, ventilation, and privacy, ensuring a grand and comfortable living experience.

First floor

Third floor

Fourth floor

Fifth floor