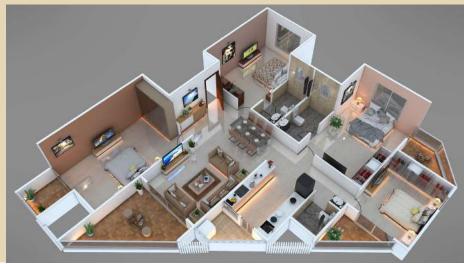

#### Expansive 4 BHK Residences with refined layouts

Thoughtfully designed spacious homes with well-planned layouts that maximize natural light, ventilation, and privacy, ensuring a grand and comfortable living experience.

First floor

Third floor

Fourth floor

Fifth floor